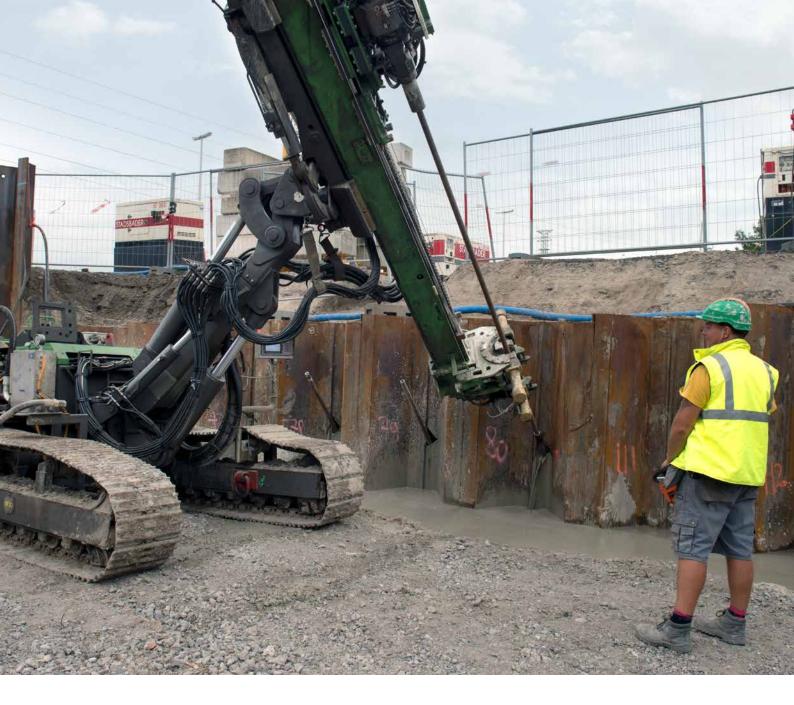

## **GROUND ANCHORS**

Since a couple of years, Soiltech also entered the ground anchor market. Because most building pit revetments must be anchored as well, this was a logical step in Soiltech's development. Soiltech can now execute building pit revetment projects from A to Z without having to engage subcontractors. Soiltech has different anchor installation machines at its disposal and, as such, it can install all types of anchors under most varied conditions. Soetaert's expertise covers both self-drilling bar anchors and strand anchors and also includes the tightening of strand anchors.