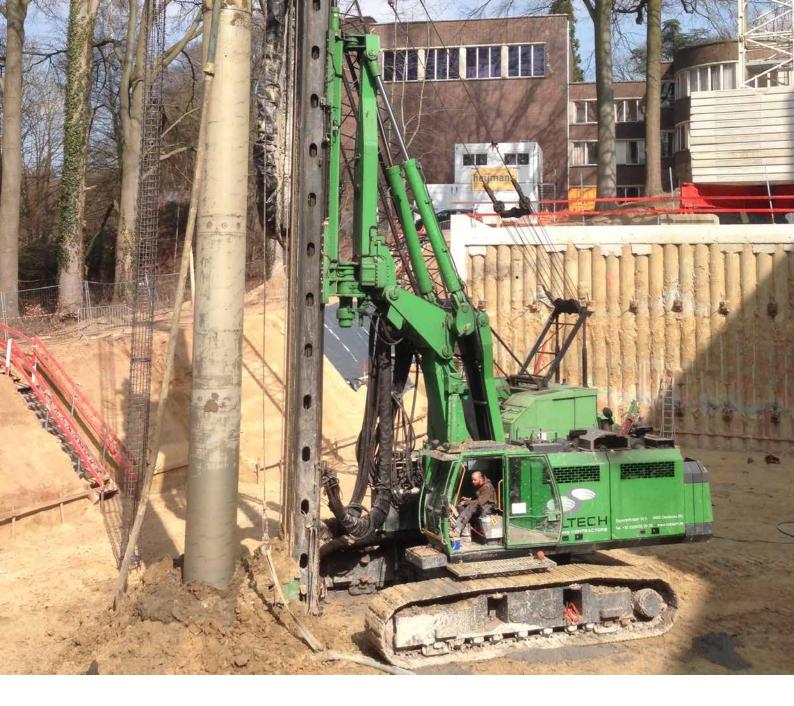

## **SECANT PILES**

The execution of secant piles is part of Soiltech's broad range of services for some years now. We recently invested in three additional drilling rigs to strengthen our position within this market. By using multifunctional machines (which can also be used for the soilmix technique and for the installation of gravel cores and bored piles), Soiltech can simultaneously deploy several machines for the installation of secant piles. That is exactly why Soiltech is your partner of choice for executing large-scale projects in a short period of time, even in the most difficult circumstances. We can, for instance, drill very close to existing buildings, without causing vibrations or any risk of subsidence.