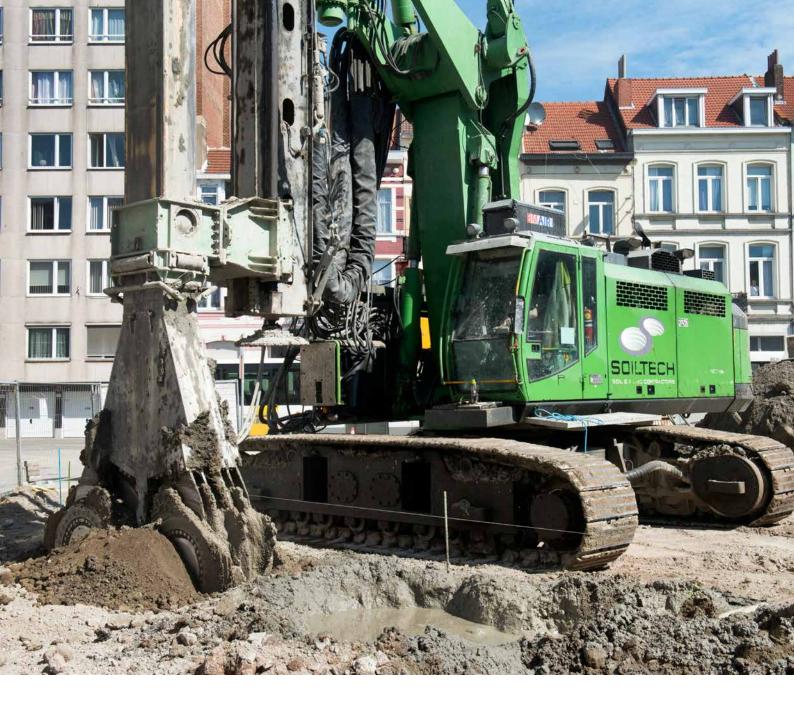

## **SOILMIX**

Soiltech is both pioneer and market leader in the soilmix technique in Belgium. This new technique has been developed thanks to Soiltech's commitment and expertise. Soiltech laid the foundations for both the practical execution and theoretical approach and documented the technique en calculation method in its CUR-handbook.

This vibration-free technique for the installation of foundation and sheet pile walls uses the excavated soil as basic material for the CSM-mixture, thus resulting in minimal residual fractions.

The technique is extremely suited for sheet piling building pits, for installing water-resistant walls and foundations of buildings, next to existing constructions or not, or for stabilising the subsoil.

With its machines, Soiltech can install soilmix walls up to a depth of 34 metres.